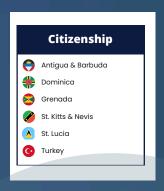

## CITIZENSHIP BY INVESTMENT OPTIONS

Antigua & Barbuda
USD 230,000

St. Kitts & Nevis USD 250,000

Dominica USD 200,000

St. Lucia USD 240,000

Grenada USD 235,000

Turkey USD 400,000